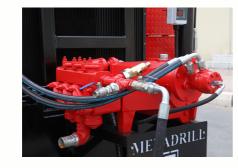

1 9

MD600N

Our dedication to customer satisfaction extends to the uninterrupted availability of spare parts through our network of distributors. This ensures that you not only receive support promptly but also experience minimal downtime, maximizing the efficiency of your daily production.

#### MD600N GEOTECHNICAL & WATER WELL

| Application:           | Surface Exploration                 |
|------------------------|-------------------------------------|
| <b>Drill Rod Size:</b> | PO/ HQ/ NQ                          |
| Max Depth:             | PQ 250 m ; HQ= 400 m; NQ=600 m      |
| Prime Mover:           | 143 HP                              |
| <b>Rotary Head:</b>    | Torque: 309-4000 Nm                 |
| Speed:                 | 86-1200 rpm                         |
| <b>Rod Handling:</b>   | 3 m rod handling                    |
| Pull Up:               | 7000 kgf                            |
| Pull Down:             | 3500 kgf                            |
| Water Pump:            | Displacement of 165 lpm with 50 Bar |
| SPT:                   | Automatic SPT Hammer (Optional)     |