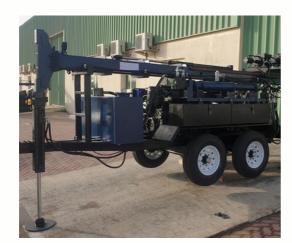

#### MD1000N GEOTECHNICAL & WATER WELL

| Application:<br>Drill Rod Size: | Surface Exploration<br>PO/ HQ/ NQ   |
|---------------------------------|-------------------------------------|
| Max Depth:                      | PQ 400 m ; HQ= 600 m; NQ=1000 m     |
| Prime Mover:                    | 256 HP                              |
| Rotary Head:                    | Torque: 825-5172 Nm                 |
| Speed:                          | 110-1200 rpm                        |
| <b>Rod Handling:</b>            | 3 m rod handling                    |
| Pull Up:                        | 12000 kgf                           |
| Pull Down:                      | 8000 kgf                            |
| Water Pump:                     | Displacement of 165 lpm with 50 Bar |
| SPT:                            | Automatic SPT Hammer (Optional)     |