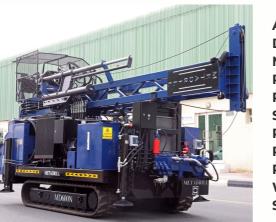

#### MD150N GEOTECHNICAL RIG

Application: Surface Exploration Drill Rod Size: PO/HQ/NQ Max Depth: PQ 80 m; HQ=100 m; NQ=150 m Prime Mover: 120 HP Rotary Head: Torque: 531-2787 Nm 125-798 rpm Speed: Rod Handling: 1.5 m rod handling Pull Up: 5000 kgf Pull Down: 2500 kgf Water Pump: Displacement of 80 lpm with 30 Bar Automatic SPT Hammer SPT: