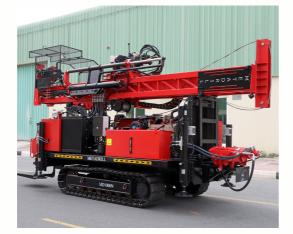

1 9

MD600N

Our dedication to customer satisfaction extends to the uninterrupted availability of spare parts through our network of distributors. This ensures that you not only receive support promptly but also experience minimal downtime, maximizing the efficiency of your daily production.

#### MD600N GEOTECHNICAL & WATER WELL

| Application:           | Surface Exploration                 |
|------------------------|-------------------------------------|
| <b>Drill Rod Size:</b> | PO/ HQ/ NQ                          |
| Max Depth:             | PQ 250 m ; HQ= 400 m; NQ=600 m      |
| Prime Mover:           | 143 HP                              |
| <b>Rotary Head:</b>    | Torque: 309-4000 Nm                 |
| Speed:                 | 86-1200 rpm                         |
| <b>Rod Handling:</b>   | 3 m rod handling                    |
| Pull Up:               | 7000 kgf                            |
| Pull Down:             | 3500 kgf                            |
| Water Pump:            | Displacement of 165 lpm with 50 Bar |
| SPT:                   | Automatic SPT Hammer (Optional)     |