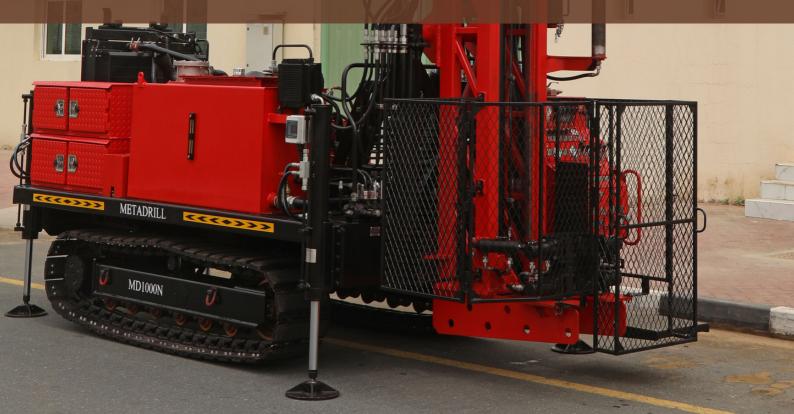

#### MD1000N GEOTECHNICAL & WATER WELL

| Application:<br>Drill Rod Size: | Surface Exploration<br>PO/ HQ/ NQ   |
|---------------------------------|-------------------------------------|
| Max Depth:                      | PQ 400 m ; HQ= 600 m; NQ=1000 m     |
| Prime Mover:                    | 256 HP                              |
| Rotary Head:                    | Torque: 825-5172 Nm                 |
| Speed:                          | 110-1200 rpm                        |
| <b>Rod Handling:</b>            | 3 m rod handling                    |
| Pull Up:                        | 12000 kgf                           |
| Pull Down:                      | 8000 kgf                            |
| Water Pump:                     | Displacement of 165 lpm with 50 Bar |
| SPT:                            | Automatic SPT Hammer (Optional)     |