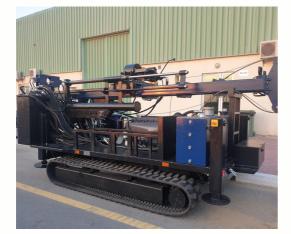

#### MD600N GEOTECHNICAL & WATER WELL

| Application:           | Surface Exploration                 |
|------------------------|-------------------------------------|
| <b>Drill Rod Size:</b> | PO/ HQ/ NQ                          |
| Max Depth:             | PQ 250 m ; HQ= 400 m; NQ=600 m      |
| Prime Mover:           | 143 HP                              |
| <b>Rotary Head:</b>    | Torque: 309-4000 Nm                 |
| Speed:                 | 86-1200 rpm                         |
| <b>Rod Handling:</b>   | 3 m rod handling                    |
| Pull Up:               | 7000 kgf                            |
| Pull Down:             | 3500 kgf                            |
| Water Pump:            | Displacement of 165 lpm with 50 Bar |
| SPT:                   | Automatic SPT Hammer (Optional)     |